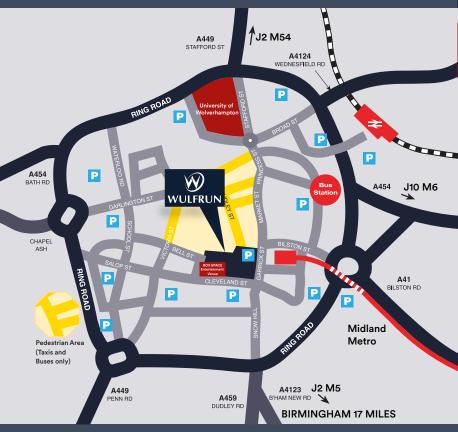

# **LOCATION – WV13HH**

The City of Wolverhampton is situated within the north western part of the West Midlands conurbation which also includes the City of Birmingham, Walsall, Dudley and Sandwell.

# **PARKING & TRANSPORT**

- Main line rail link through Birmingham to London
- Midland Metro link directly to Birmingham City Centre
- Close to Junction 10 of the M6 & Junction 2 of the M54
- Onsite multi-storey car park with 570 spaces